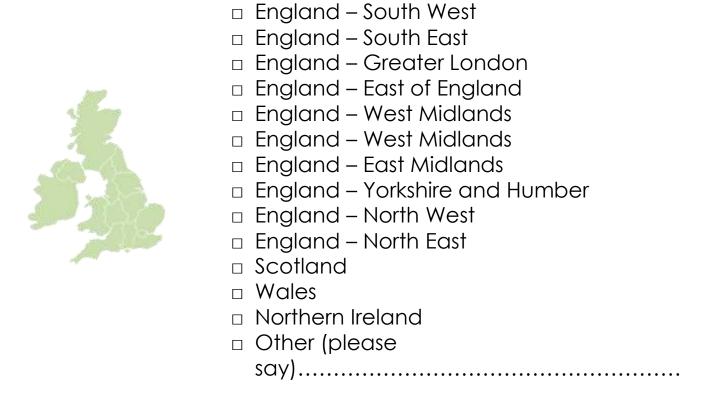

### 17) Where do you live?

| 8) What is your ethnic group | 8) | What is | your | ethnic | aroup <sup>6</sup> | Ş |
|------------------------------|----|---------|------|--------|--------------------|---|
|------------------------------|----|---------|------|--------|--------------------|---|